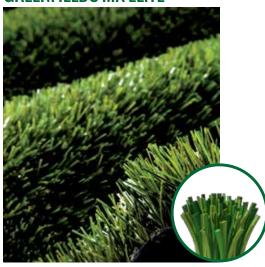

## **GREENFIELDS MX ELITE**

**Key benefits:** 

- Woven technology ensures maximum tuft lock
- Equal tuft spacing ensures natural ball roll
- Trio of fibres provides an elite playing performance
- 1-step recycling backing and fibres part of the same polymer family

GreenFields MX Elite is a high-tech woven system offering the very best performance characteristics for both amateur and professional players.

The patented woven technology results in an extremely high tuft bind, stronger than that of traditional tufted products. This forces the fibres to stand even straighter and more closely resemble natural grass as well as facilitating positive infill movement which optimises performance. Even spacing between the tufts ensures equal ball roll in every direction combined with wider spacing between the individual fibres which enables easy decompaction of the infill.

GreenFields MX Elite offers the highest number of yarns per tuft with a mixture of our top performing yarns; Evolution®, diamond and trilobal shaped. This perfect fibre combination results in an optimum playing surface with a natural look as well as ultimate resilience.