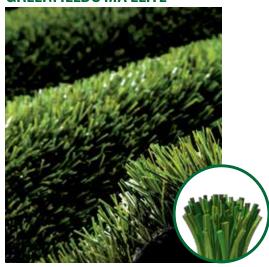

## **GREENFIELDS MX ELITE**

**Key benefits:** 

- Woven technology ensures maximum tuft lock
- Equal tuft spacing ensures natural ball roll
- Trio of fibres provides an elite playing performance
- 1-step recycling backing and fibres part of the same polymer family

GreenFields MX Elite is a high-tech woven system offering the very best performance characteristics for both amateur and professional players.

The patented woven technology results in an extremely high tuft bind, stronger than that of traditional tufted products. This forces the fibres to stand even straighter and more closely resemble natural grass as well as facilitating positive infill movement which optimises performance. Even spacing between the tufts ensures equal ball roll in every direction combined with wider spacing between the individual fibres which enables easy decompaction of the infill.

GreenFields MX Elite offers the highest number of yarns per tuft with a mixture of our top performing yarns; Evolution®, diamond and trilobal shaped. This perfect fibre combination results in an optimum playing surface with a natural look as well as ultimate resilience.