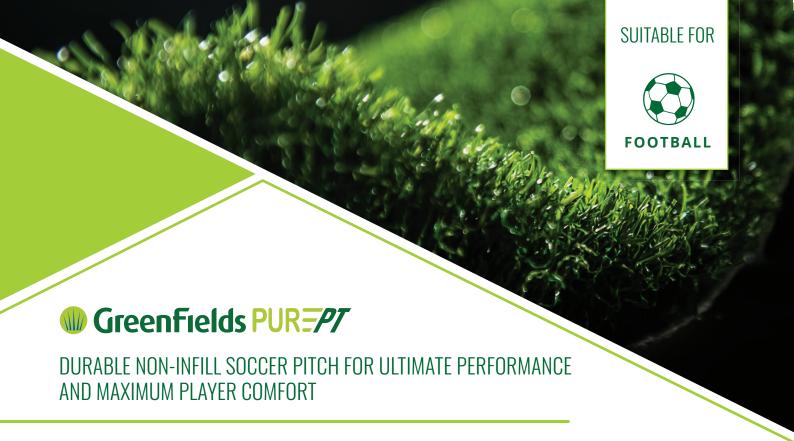

GreenFields Pure PT has been developed to match the properties of a high-quality natural turf and provide ultimate performance.

GreenFields Pure PT is a 100% non-infill product that offers high player comfort while also being extremely durable. The turf, developed with unique fibre combinations, is soft to the touch without compromising player stability, ball roll, or grip.

The combination of fibre density, shape, and length of the yarns guarantee an even more durable product with a long lifespan. The lower operating costs combined with the field's minimal maintenance requirements results in a more environmentally sustainable turf.

This makes GreenFields Pure PT not only a game changer within football artificial turf but also a responsible choice towards the future.

NON-INFILL GAME CHANGER

EXCELLENT BALL ROLL

MINIMALE MAINTENANCE REQUIREMENTS