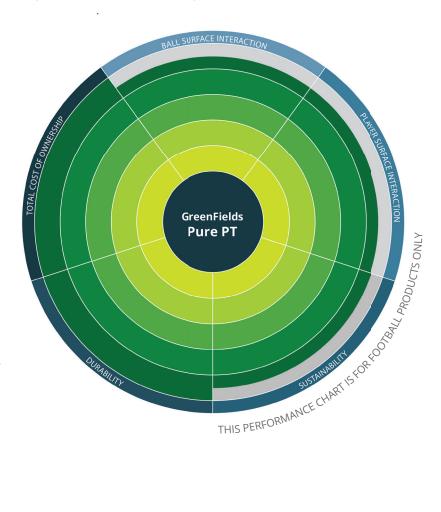

# YOUR PERFORMANCE

This GreenFields performance chart gives a first indication of the relative performance compared to our other products in the same category. GreenFields offers a perfect pitch for every player, and can provide a product that best suits your needs. For further advice, please consult your GreenFields sales representative.

#### **BALL SURFACE INTERACTION**

Covers the relative performance for ball rebound, speed, consistency and deviation.

#### PLAYER SURFACE INTERACTION

Reflects the relative score on optimal grip, comfort, hardness and shock absorption of the surface.

#### **SUSTAINABILITY**

Covers the needed irrigation, water retention, environmental footprint and recyclability.

#### **DURABILITY**

Reflects the relative durability of the carpet in terms of fibre wear and strength, color fastness and yarn bind.

## TOTAL COST OF OWNERSHIP

Reflects the relative costs of the carpet, system components, maintenance and end-of-life.

PART OF THE GREENFIELDS PURE PRODUCT RANGE.

www.greenfields.eu **E:** info@greenfields.eu **T:** +31 (0)548 633 333