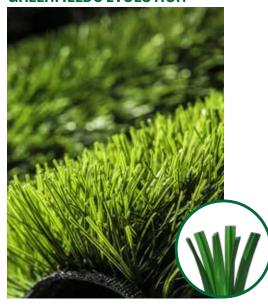

## **GREENFIELDS EVOLUTION®**

**Key benefits:** 

- High resilience proven by excellent test results
- Natural appearance due to the patented rhomboid shape
- Robust Evolution yarn ideal for high utilisation pitches
- Strong durability and outstanding split resistance

GreenFields Evolution fields combine the benefits of incredible wear resistance with a natural looking appearance, so it plays well and looks great for years to come. Our new updated product offers the best in class performance with outstanding playability and extreme resilience for high utilisation pitches.

The improved fibres based on a patented rhomboid shape remain upright giving consistent playing performance. When compressed the fibres twist rather than bending, meaning they continue to bounce back upright, even after extended Lisport testing.