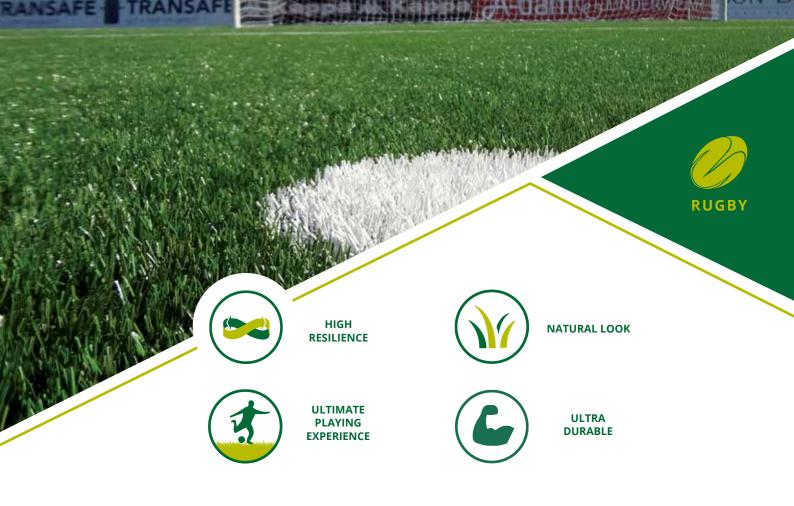

## **GREENFIELDS EVOLUTION®**

**Key benefits:** 

- High resilience proven by excellent test results
- Natural appearance due to the patented rhomboid shape
- Robust Evolution yarn ideal for high utilisation pitches
- Strong durability and outstanding split resistance

GreenFields Evolution fields combine the benefits of incredible wear resistance with a natural looking appearance, so it plays well and looks great for years to come. Our new updated product offers the best in class performance with outstanding playability and extreme resilience for high utilisation pitches.

The improved fibres based on a patented rhomboid shape remain upright giving consistent playing performance. When compressed the fibres twist rather than bending, meaning they continue to bounce back upright, even after extended Lisport testing.

GreenFields Evolution is available in two options, Pro and Elite; the Elite option offering a higher fibre thickness for extra strength and coverage. GreenFields Evolution is perfect for amateur to professional clubs looking for the best performance from a tufted sports product with the reassurance of World Rugby Regulations.